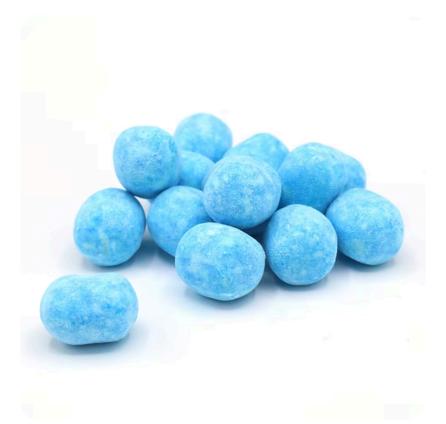

## Blue Raspberry Bon Bon

For allergens please see ingredients listed in bold.

May contain traces of **Milk**,

Sugar, Glucose Syrup, Fully hydrogenated Vegetable Fat (coconut), Dextrose, Humectant (Sorbitols), Stabiliser (Gum Arabic), Maltodextrin, Acid (Citric Acid), Starch, Flavourings, Emulsifier (E471), Colour (Brilliant Blue FCF).

Made using Vegan ingredients although packed on a line which handles milk.

| Typical Values                   | Per 100g          |
|----------------------------------|-------------------|
| Energy                           | 1633kj<br>386keal |
| Fat<br>of which saturates        | 5.3g<br>5.2g      |
| Carbohydrates<br>of which sugars | 85g<br>61g        |
| Fibre                            | 1.2g              |
| Protein                          | 0g                |
| Salt                             | 0.03g             |