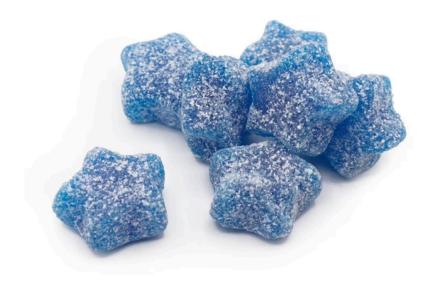

## Blue Stars

For allergens please see ingredients listed in bold.
Glucose Syrup, Sugar, Corn Starch, Water, Acids (Malic Acid, Citric Acid),
Flavouring, Acidity Regulator (E331), Colour (E133)

| Typical Values                   | Per 100g            |
|----------------------------------|---------------------|
| Energy                           | 1447 kj<br>345 kcal |
| Fat<br>of which saturates        | 0                   |
| Carbohydrates<br>of which sugars | 83g<br>75g          |
| Fibre                            | 0g                  |
| Protein                          | 0g                  |
| Salt                             | 0.37g               |