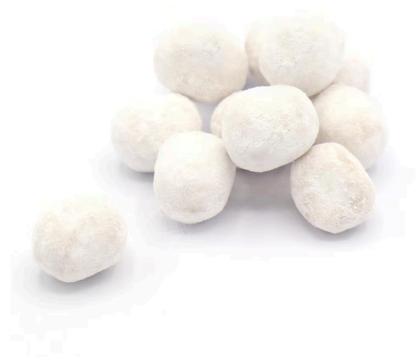

## Toffee Bon Bon

For allergens please see ingredients listed in bold.

Sugar, glucose syrup, sweetened condensed milk (**whole milk**, sugar), fully hydrogenated vegetable fat (coconut), starch, salt, dextrose, flavouring, stabiliser: gum arabic, emulsifier: mono and diglycerides of fatty acids

| Typical Values                   | Per 100g          |
|----------------------------------|-------------------|
| Energy                           | 1633kj<br>386kcal |
| Fat<br>of which saturates        | 5.3g<br>5.2g      |
| Carbohydrates<br>of which sugars | 85g<br>61g        |
| Fibre                            | 1.2g              |
| Protein                          | 0g                |
| Salt                             | 0.03g             |